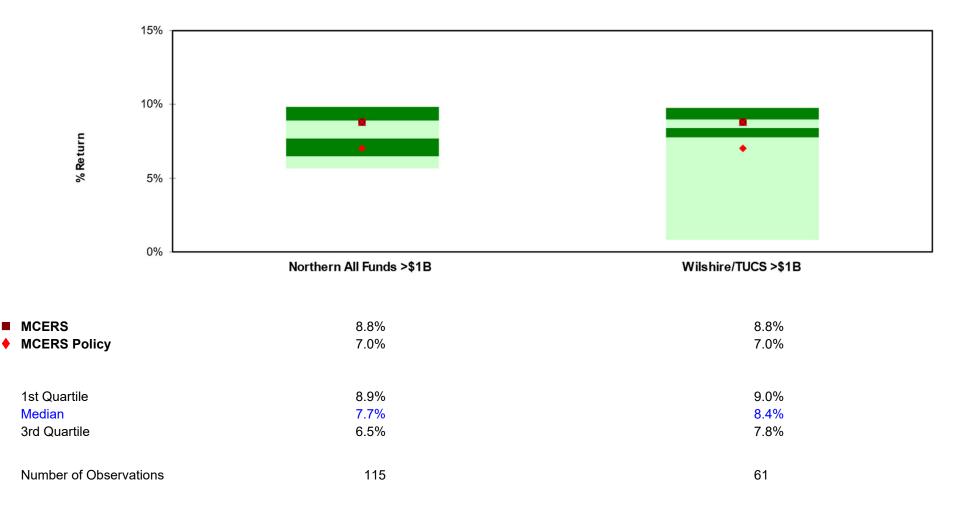

etired Employees Association Annual Meeting – October 2022** 

# **Plan Update – 6/30/22**

### **Employees' Retirement System (ERS)**

 Assets: \$4.8 billion
 Participants: Active – ERS 3,330 – GRIP (cash balance)-2,626 Retired – 6,746 Funded Status -102% actuarial, -100% market value
 Retirement Savings Plan (RSP)
 Assets: \$615 million
 Participants: Active & Inactive – 4,396

### **Deferred Compensation Plan (DCP)**

Assets: \$517 million
Participants: Active & Inactive - 3,441

### **Retiree Health Benefits Trust**

| Assets: | \$1.6 billion                                     |
|---------|---------------------------------------------------|
|         | Funded Status – 48% actuarial, - 48% market value |

## **ERS - Performance**

### 10 Year Performance by Quartiles - June 30, 2022



# Fidelity

- Recordkeeper for the Retirement Savings Plan, Guaranteed Retirement Income Plan, and Deferred Compensation Plan
  - Onsite representative
  - Access to Fidelity regional offices across the U.S.
  - Expanded seminars & educational sessions
  - Interactive website
- ✓ To arrange a one-on-one meeting with the Fidelity onsite representative Ron Seegers, please register using the Fidelity One-on-One Investment calendar on our website:

https://www.montgomerycountymd.gov/mcerp/education/fidelitysessions.html

 You may change your investment elections, discuss asset allocation, or change your distribution options at anytime by calling the Fidelity at 800-343-0860 or accessing the Fidelity website at <u>https://nb.fidelity.com/public/nb/MCG/home</u>

#### **Fidelity - Investor Serv