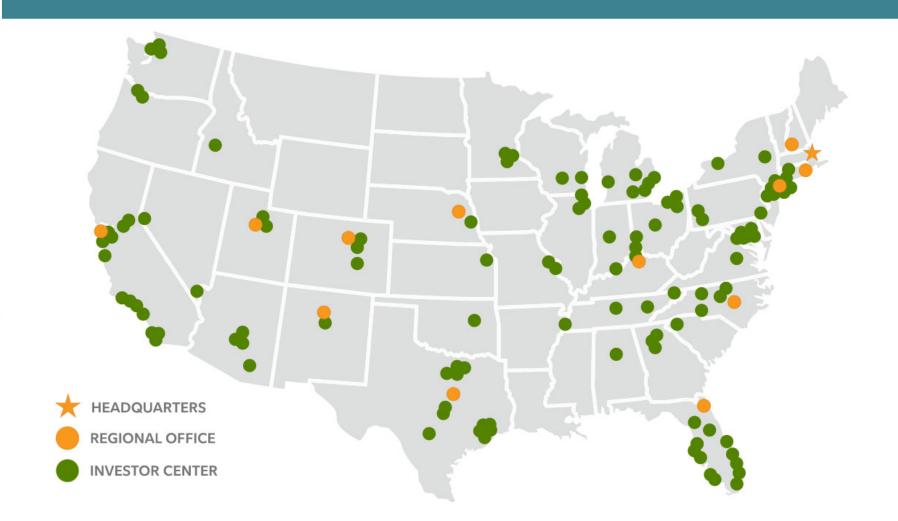

#### **Fidelity - Investor Service Centers Across the US**

Headquartered in Boston, Fidelity serves its customers through 12 regional sites across the globe and more than 200 Investor Centers.

FIND AN INVESTOR CENTER